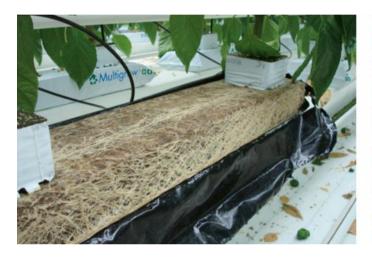

Multigrow rockwool has a wide range of plugs, cubes, blocks and slabs which can be used for propagation and cultivation of cannabis, flowers, and vegetables.

**Propagation cubes** 

**Growing blocks** 

Multigrow growing slabs

# Growing slabs available in different sizes

(small quantities in stock of size 100cm x 15cm x 7.5cm and 100cm x 15cm x 10cm)