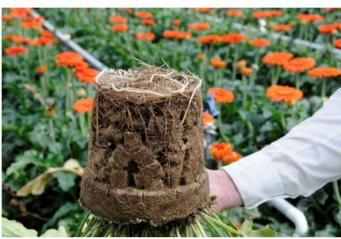

Multigrow rockwool is sterile and therefore free of diseases, insects and weeds. Multigrow rockwool has an optimal balance of water holding capacity and porosity which leads to healthy, fast-growing plants!

Multigrow rockwool has a wide range of plugs, cubes, blocks and slabs which can be used for propagation and cultivation of cannabis, flowers, and vegetables.

**Propagation cubes** 

**Growing blocks** 

Multigrow growing slabs