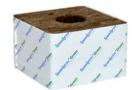

## 15cm growing blocks (38x35mm hole / no hole)

- 15cm x 15cm x 15cm
- 40 growing blocks per box
- 18 boxes per pallet