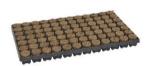

Multigrow rockwool has a wide range of plugs, cubes, blocks and slabs which can be used for propagation and cultivation of cannabis, flowers, and vegetables.

**Propagation cubes** 

**Growing blocks** 

Multigrow growing slabs

#### 84 Propagation plug trays

- 38mm x 40mm with hole
- 84 plugs per tray
- 11 trays per box
- 28 boxes per pallet