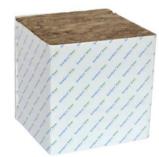

#### 10cm Propagation cubes (38x35mm hole)

- 10cm x 10cm x 6.5cm
- 120 cubes per box
- 28 boxes per pallet