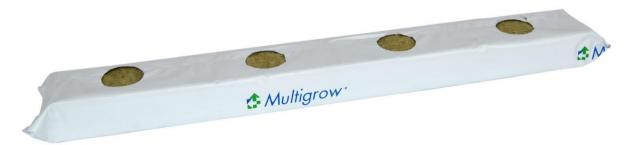

# Growing slabs available in different sizes

(small quantities in stock of size 100cm x 15cm x 7.5cm and 100cm x 15cm x 10cm)