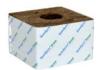

## 15cm growing blocks (38x35mm hole / no hole)

- 15cm x 15cm x 15cm
- 40 growing blocks per box
- 18 boxes per pallet